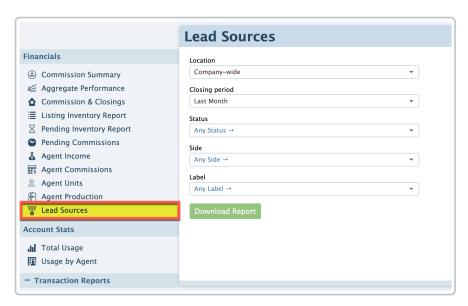

### Download a Lead Sources Report

To generate a Lead Sources report:

- 1 Click [Reports] from the top menu.
- 2 Click [Lead Sources] from the Financials section of the left menu.

- 3 If your company has more than one Location in Pipeline, select your desired Location from the dropdown list. By default, Company-wide will be selected.
- 4 Choose your desired Closing Period range from the drop down menu. By default, Last Month will be selected.
- 5 **Select any desired optional filters.** Choose from the remaining optional filters *\$\mathcal{C}\$ tatus, Side,* and/or *Label*) to determine which transactions will be included in the report.
- 6 Click [Download Report].