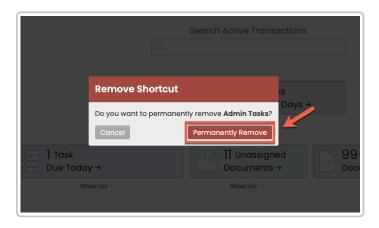

### **Delete a Saved Shortcut**

To delete a saved shortcut:

1 Hover over your custom shortcut and click the red "X" that appears to the right of the shortcut.

| Search address, mis, agent, seiler, buyer                                             | ् 🏠 Transactions Tasks Unassigned Unreviewed Reports Reference                                                                                                                                                                                                                                   | + Add Transaction    | ? Help   | Hollis H. |
|---------------------------------------------------------------------------------------|--------------------------------------------------------------------------------------------------------------------------------------------------------------------------------------------------------------------------------------------------------------------------------------------------|----------------------|----------|-----------|
| Paperclip<br>Realty                                                                   | Announcement from your admin:<br>All staff are bold to attend this week's staff meeting. Anyone not in attendance'<br>working from the hallway going forward and will be prohibited from eating cup<br>break room. Visit <u>www.nocupcakes.com</u> for more info or click <u>No Cupcakes for</u> | cakes in the<br>you! | de Annou | ncement ^ |
| My Shortcuts     Overdue Admin Tasks     Pending & Needs Review     Updated This Week | Search Active Transactions                                                                                                                                                                                                                                                                       |                      |          |           |
| + Recently Viewed Admin & Support Rajesh Dhawan                                       | $\bigcap \ 0 \ \operatorname{Transactions}_{\operatorname{Closing In 7 Days}}$                                                                                                                                                                                                                   |                      |          |           |

#### 2 Click [Permanently Remove] to confirm deletion.