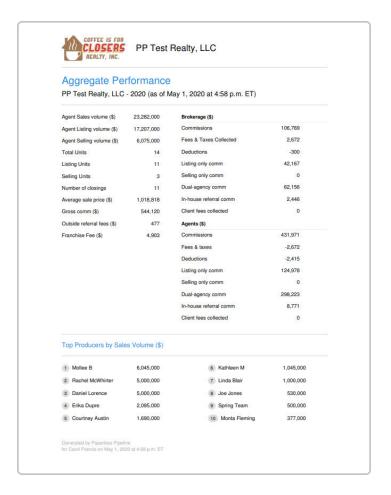

## Reading the Report

To read the downloaded Aggregate Performance Report:

1 Open the document from the save location on the computer.

The downloaded Aggregate Performance Report will reflect a complete list of all closed transactions for the specified time period and location as well as the top performing agents.